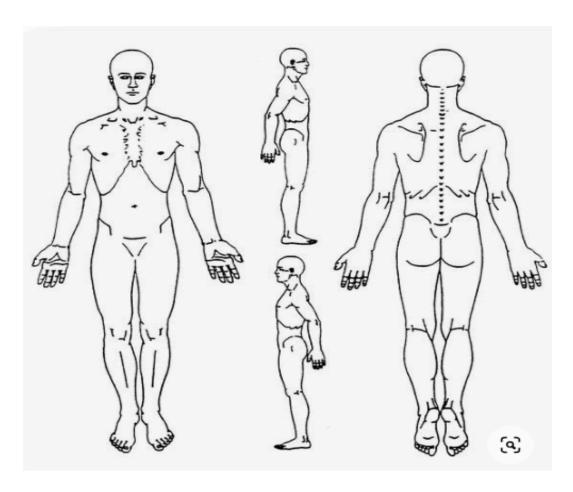

## **IMPORTANT: Please Shade Areas of Pain or Discomfort Below:**

Blood Pressure: High Low Normal

Digestion: Regular Irregular: Too slow Too fast

| Food sensitivities or modification:                                                   |  |  |  |
|---------------------------------------------------------------------------------------|--|--|--|
| Prescriptions or herbs:                                                               |  |  |  |
| Menstruation: Regular Irregular Painful Strong Weak                                   |  |  |  |
| Sleep: Hours per night: Wake: Bedtime:                                                |  |  |  |
| Current forms of exercise:                                                            |  |  |  |
| What are you unable to do as a result? Why?                                           |  |  |  |
| Why do you want/or need to be able to do this?                                        |  |  |  |
| What interventions and treatments have you tried?                                     |  |  |  |
| What are the meaningful activities or events that you are missing out on due to this? |  |  |  |
| What would you like to accomplish or see happen?                                      |  |  |  |